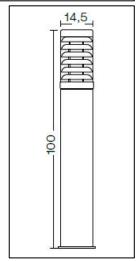

## **Titano**

Article 825K100F42

Product type: bollard

Body material

Head in Stainless steel Aisi 316L, post in extruded aluminium EN AW6060, prior the painting process, washed with stones. Painting made by polyester powder with high resistant against oxidation. Country collection finishing (K) aluminium tube plus a "wood that isn't wood" treatment. BASE IN HIGH RESISTANT ALLUMINIUM RAW MATERIAL.