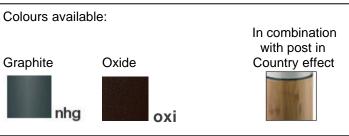

Transparent polycarbonate UV protection

Screws in A2 stainless steel

Colour available: NHG graphite - OXI oxide

IK08
IP65
850°C

Gx24 q-4 42W 240V Fluorescent

Bulb not included