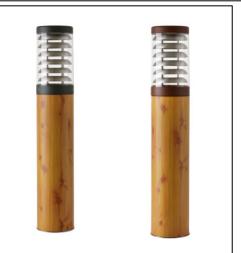

## **Titano**

Article 825K100F42

Product type: bollard

Body material

Head in Stainless steel Aisi 316L, post in extruded aluminium EN AW6060, prior the painting process, washed with stones. Painting made by polyester powder with high resistant against oxidation. Country collection finishing (K) aluminium tube plus a "wood that isn't wood" treatment. BASE IN HIGH RESISTANT ALLUMINIUM RAW MATERIAL.

Transparent polycarbonate UV protection

Screws in A2 stainless steel

Colour available: NHG graphite - OXI oxide

IK08
IP65
850°C

Gx24 q-4 42W 240V Fluorescent

Bulb not included