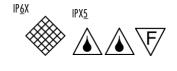

Transparent polycarbonate UV protection

Screws in A2 stainless steel

Colour available: NHG graphite - OXI oxide

IK08
IP65
850°C

Gx24 q-4 42W 240V Fluorescent

Bulb not included