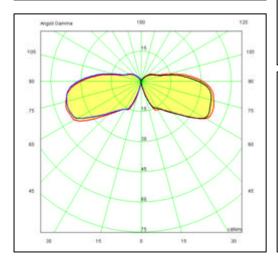

## Technical data sheet

All right reserved Landa illuminotecnica S.p.A. will reserve to change the specific note without any written notice.



## **Titano**

Article 825K100F42

Product type: bollard

Body material

Head in Stainless steel Aisi 316L, post in extruded aluminium EN AW6060, prior the painting process, washed with stones. Painting made by polyester powder with high resistant against oxidation. Country collection finishing (K) aluminium tube plus a "wood that isn't wood" treatment. BASE IN HIGH RESISTANT ALLUMINIUM RAW MATERIAL.

Transparent polycarbonate UV protection

Screws in A2 stainless steel

Colour available: NHG graphite - OXI oxide

IK08
IP65
850°C

Gx24 q-4 42W 240V Fluorescent

Bulb not included