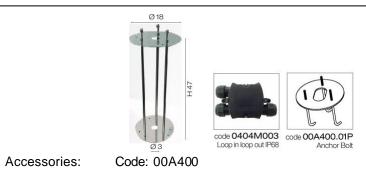

## **Titano**

Article 825K100F42

Product type: bollard

Body material

Head in Stainless steel Aisi 316L, post in extruded aluminium EN AW6060, prior the painting process, washed with stones. Painting made by polyester powder with high resistant against oxidation. Country collection finishing (K) aluminium tube plus a "wood that isn't wood" treatment. BASE IN HIGH RESISTANT ALLUMINIUM RAW MATERIAL.